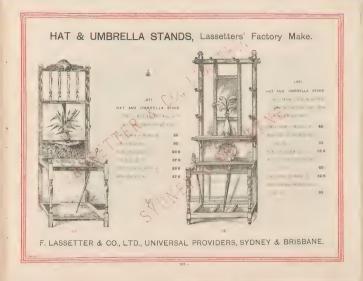

| Hall Hat and Clouk Bra-  | kets      |          |          |
|--------------------------|-----------|----------|----------|
| Hall. Office and Library | Furniture | commence |          |
| Hall Portieres           |           |          | . Jec    |
| Hall Steps               |           | 1 .      | 198      |
| Hall Tables              |           | 141      | 156      |
| Hall Umbrella and Stick  | Stands    | 1 Jan    | 188      |
| Hall Wardrobe Fitments   |           |          | 155      |
| Hat and Umbrella Stand   | a ite     |          | 154. 158 |
| Hotel Beer Engines,and   | Pumps     |          |          |
| Hotel Marble Ton Table   |           |          |          |
| House Step Ladder        |           |          |          |
|                          |           |          |          |